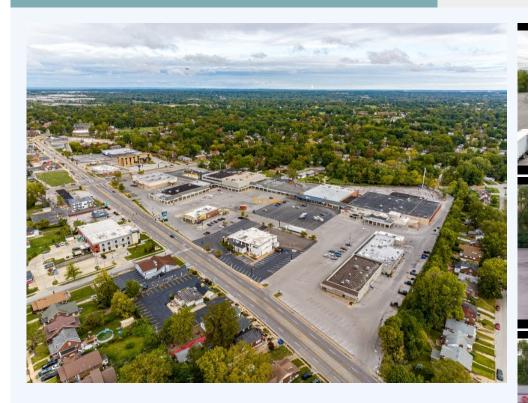

## 1-175 North Oaks Plaza, Saint Louis, 63121, MO

Prime Investment Opportunity: Dive into a lucrative venture with the expansive North Oaks Plaza, boasting a vast 268,893 Sq. Ft. retail expanse and a thriving annual Gross revenue surpassing \$2,484,000 Offer Price: \$ 23,130,000 Net Operating Income (NOI): \$1,744,427.11 Capitalization Rate: 7.5% Occupancy: A robust 94.9%

North Oaks Plaza spans 268,893 square feet of rentable space, covering roughly 18.33 acres at the meeting point of Natural Bridge Road and Lucas-Hunt Road, positioned at the northeast corner. • The property features three one-story retail establishments and a three-story office structure. The total retail space available for lease is 268,893 SF, and the office space sums up to 25,023 SF. • Initially established in 1963, the center has seen significant renovations in the years 1994, 2007, and the latest in 2021. A vast parking area accommodates 4 parking slots for every 1,000 square feet of space, providing tenants a distinctive advantage in such a densely-packed area. • In 2021, the property benefited from an investment exceeding \$3,000,000. This fund facilitated fresh renovations for GSA Social Security and Dedicated Senior Medical Center spaces, parking lot improvements, a new TPO roofing for the Save A Lot outlet, and a fresh paint coat for the plaza and the professional building. • The plaza is neighbored by standalone outlots, including Walgreens, McDonald's, and Simmons Bank. These establishments enhance the overall traffic to the plaza and contribute to its vibrancy. As per data from Placer.AI, the McDonald's outlet ranks in the top 30% of its locations nationwide, and the Walgreens is among the top 15%. However, these outlots aren't included in the plaza's offerings. • North Oaks Plaza boasts impressive visibility and multiple entrance and exit points, granting convenient access from any route. It has four entryways on Natural Bridge Road (11,295 VPD), one of which is a semi-signalized intersection. The plaza can also be reached through alternate paths, including a rear entrance on O'Neil Avenue via Pasadena Boulevard. Additionally, a fully signalized junction lies close by, at the confluence of Natural Bridge Road and Lucas-Hunt Road, managing the dense traffic of these prominent routes.