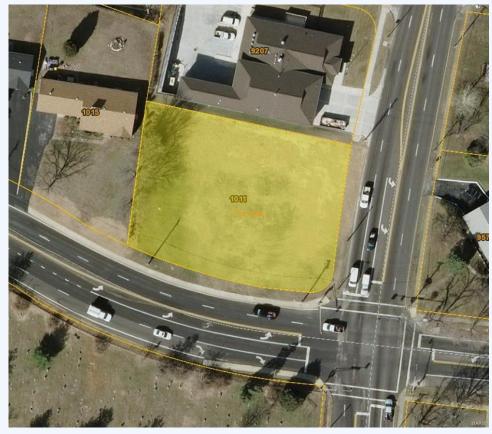

# 1011 Jennings Station Rd, Saint Louis, 63137, MO

### Commercial Land

Priced to sell Price Reduced Corner lot on a busy corner in suburban Bellefontaine Neighbors. Signalized intersection that would be great for any retail or office use. Some possible uses include a convenience store, gas station, restaurant, strip center, etc. Located at the northwest corner of Bellefontaine Rd. and Jennings Station Rd. This level site with utilities would be easy to develop. Approximately 184' of frontage along Jennings Station Road and 125' of frontage along Bellefontaine Rd. Seller may consider some seller finance.